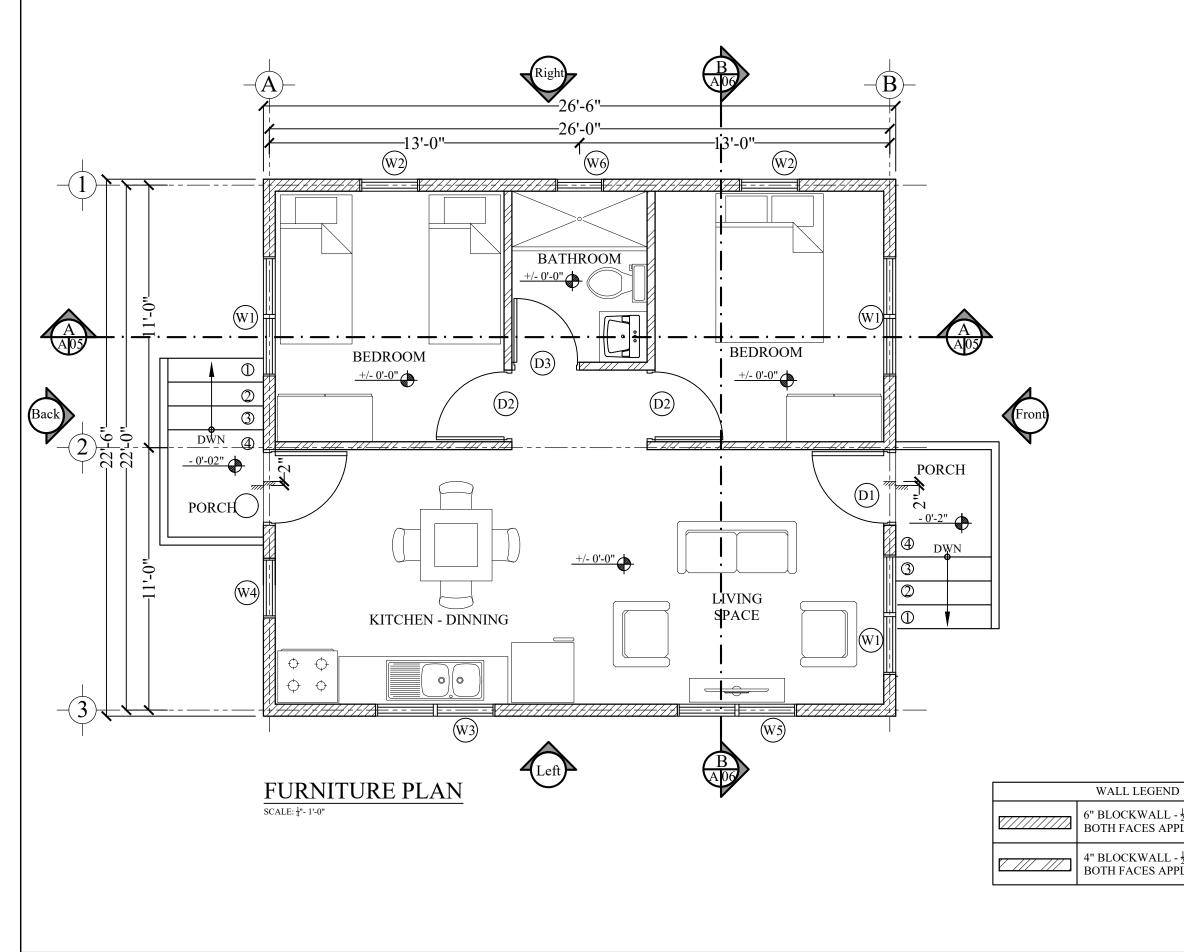

PROJECT TITLE:

2 BEDROOM CONCRETE BUNGALOW

PROJECT OWNER:

NAME

SHEET TITLE:

FURNITURE PLAN

PROJECT LOCATION INFO:

PARCEL ### BLOCK #### UNKNOWN ST.. BELIZE CITY, BELIZE DISTRICTS

DRAWING WITH THE DESIGNER

6" BLOCKWALL -  $\frac{1}{2}$ " PLASTER TO BOTH FACES APPLIED IN 2 COATS.

4" BLOCKWALL -  $\frac{1}{2}$ " PLASTER TO BOTH FACES APPLIED IN 2 COATS.